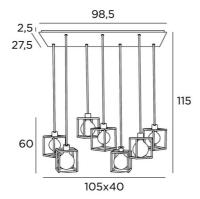

### **OVERALL SIZES**

H115cm - L105 x 40cm

**BASE**: Plate 98,5 x 27,5cm - Frame 95,5 x 24,5 x 2,5cm