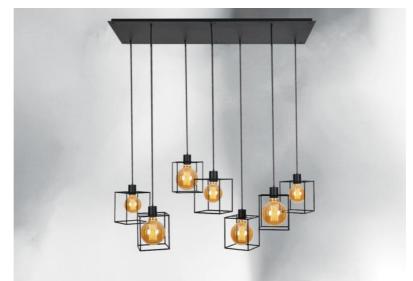

#### KERMA 7#

KERMA 7 # in brushed bronze with structures in black epoxy

The combination of seven bulbs with small black structures has created a luminaire full of movement, imbalance and organized disorder. This is the originality of the KERMA suspension and the reason for its success

KERMA 7 # is a suspension that can easily be placed in a hall or above a table