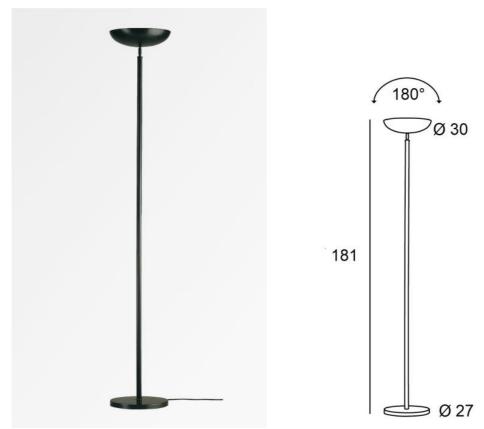

## **VIRGINIE**

VIRGINIE in brushed bronze

VIRGINIE is a floor light with indirect lighting and an swivel reflector

This high quality floor light, made entirely of brass, is enriched by five remarkable finishes It is equipped with a foot dimmer and a powerful LED bulb (R7s), supplied with the luminaire

#### **OVERALL SIZES**

H181cm

**BASE**: Ø27 x 2,5cm

#### **TECHNICAL DATA**

R7s fittings

Floor lamp delivered with a dimmable LED bulb (R7s):

consumption 15W luminosity 2000lm color temperature 2700°K

Dimmable floor lamp

The dome can be rotated by 180°

Dimensions of the dome: Ø30cm H7,5cm A foot dimmer installed on the electric cable