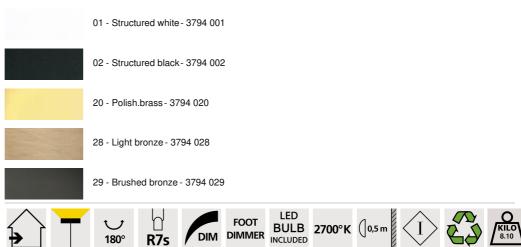

## **VIRGINIE**



VIRGINIE in brushed bronze

VIRGINIE is a floor light with indirect lighting and an swivel reflector

This high quality floor light, made entirely of brass, is enriched by five remarkable finishes It is equipped with a foot dimmer and a powerful LED bulb (R7s), supplied with the luminaire

#### **OVERALL SIZES**

H181cm

**BASE**: Ø27 x 2,5cm

#### **TECHNICAL DATA**

R7s fittings

Floor lamp delivered with a dimmable LED bulb (R7s):

consumption 15W luminosity 2000lm color temperature 2700°K

Dimmable floor lamp

The dome can be rotated by 180°

Dimensions of the dome: Ø30cm H7,5cm A foot dimmer installed on the electric cable

### **AVAILABLE METAL FINISHES AND CODES**



# LIGHTING COLLECTION