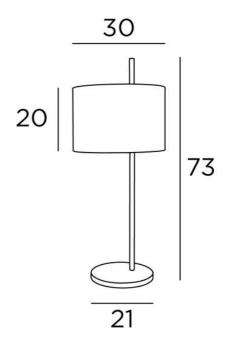

# **MENDES**







MENDES is a large luminaire in the form of a long cylindrical profile that runs through an off-centre lampshade. A beautiful lamp that easily fits into any decor

With a beautiful lamp like MENDES, it is more than just flipping a switch, as she will bring colour and warmth to your home. Choose carefully from our wide range of fabrics and materials to perfectly decorate your lamp and your interior. This lamp is also available as a floor light, see MENDES FLOOR

### **OVERALL SIZES**

H73cm Ø30cm

#### **BASE**

Ø21 x 1,5cm

## **TECHNICAL DATA**

E27 fitting with ring Switch on the cable

#### **AVAILABLE METAL FINISHES AND CODES**



28 - Light bronze - 2253 028



29 - Brushed bronze - 2253 029



32 - Brushed chrome - 2253 032

**LAMPSHADE: SIZES & CODE** 

Ø30 - 30 - 20cm

Code: 2253