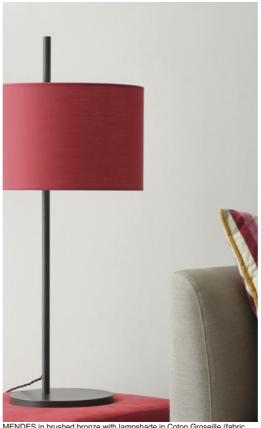

# **MENDES**

MENDES is a large luminaire in the form of a long cylindrical profile that runs through an off-centre lampshade. A beautiful lamp that easily fits into any decor

With a beautiful lamp like MENDES, it is more than just flipping a switch, as she will bring colour and warmth to your home. Choose carefully from our wide range of fabrics and materials to perfectly decorate your lamp and your interior. This lamp is also available as a floor light, see MENDES FLOOR