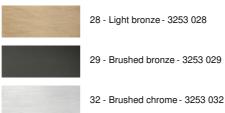

#### **AVAILABLE METAL FINISHES AND CODES**

LAMPSHADE : SIZES & CODE

Ø42 - 42 - 23cm

Code: 3253 + fabric code We propose more than 180 fabrics/materials/colors for lampshades