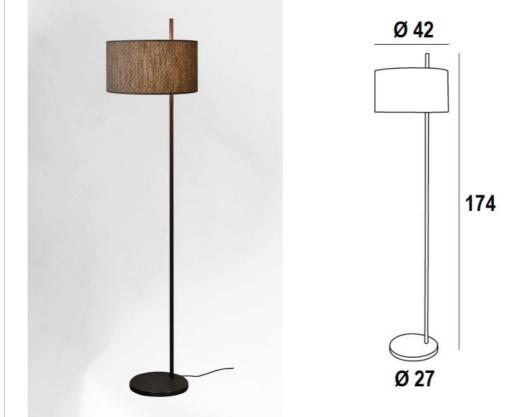

## MENDES FLOOR

MENDES FLOOR in brushed bronze with lampshade in Arrow Casamance (fabric from category 4)

A beautiful and large floor light, **MENDES FLOOR** is presented as a long cylindrical profile that runs through an off-centre lampshade. A splendid floor light that fits easily into any decor A beautiful floor light like **MENDES FLOOR** is much more than just flipping a switch, it is about bringing colour and warmth into your home. Choose carefully from our wide range of fabrics or materials to perfectly decorate your lamp and your home

This light is also available as a table light, see MENDES