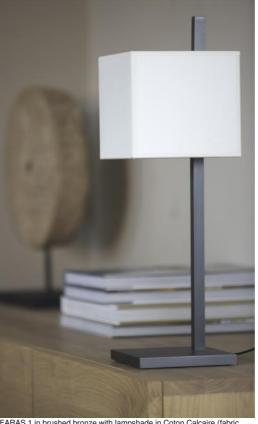

## FARAS 1

#### FARAS 1 is a small table light with square lampshade

Original design, well balanced, its elegance allows to find easily a good place in the house Made with rigour by craftsmen, who combine ancestral and modern techniques is this lamp remarkable A wide range of fabrics, materials and colors are available for the lampshade to integrate this beautiful lamp into your home

FARAS 1 is available in a larger size and as a floor light, see FARAS 2 and FARAS FLOOR