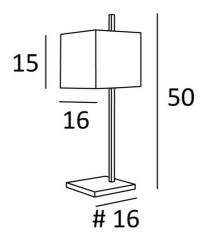

#### **OVERALL SIZES**

H50cm #16cm

### **BASE**

#16 x 1,6cm

# **AVAILABLE METAL FINISHES AND CODES**

28 - Light bronze - 2331 028

29 - Brushed bronze - 2331 029

**LAMPSHADE: SIZES & CODE** 

#16 - 16 - 15cm

Code: 2331 + fabric code

We propose more than 180 fabrics/materials/colors for lampshades