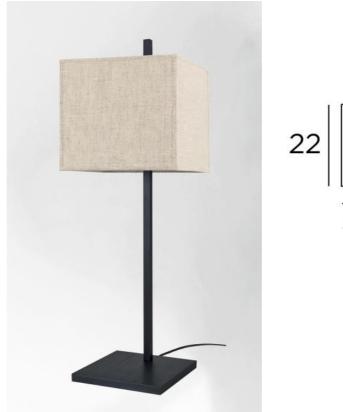

# **OVERALL SIZES**

H73cm #24cm

BASE : #20 x 1,8cm

#### AVAILABLE METAL FINISHES AND CODES

LAMPSHADE : SIZES & CODE

#24 - 24 - 22cm