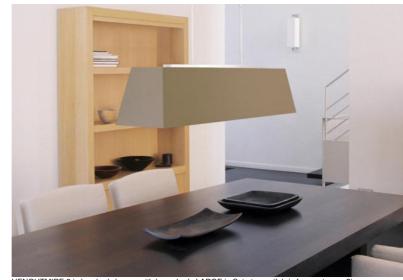

# HENOUTMIRE 3 + lampshade large

HENOUTMIRE 3 in brushed chrome with lampshade LARGE in Seta taupe (fabric from category 3) 7,5

HENOUTMIRE LARGE is a magnificent long suspension, ideal for placing above a rectangular table Its conical rectangular lampshade is fitted with an opaline diffuser that allows the light to be subdued. Don't hesitate to install a dimmer switch to enjoy your light at any time

Emblematic and timeless, this innovative creation was awarded the Grand Prix at the Salon International Lumières Paris in January 2000

This suspension is adjustable in height and exists with a different lampshade