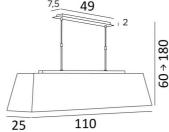

## **OVERALL SIZES**

H60→180cm L110 x 25cm

#### BASE

Plate : 49 x 7,5cm Box : 43,5 x 6 x 2cm

# LAMPSHADE : SIZES & CODE

100x16 - 110x25 - 24cm + diffuser eyelets