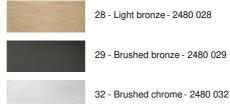

inium (fabric from category 3)

With its sleek design giving it that essential, contemporary style, this elegant table light is perfect for decorating your home with sobriety and elegance

An opaline light diffuser, which conceals the brightness of the bulb, allows **TAHO** to be placed on a bedside table or at the end of a sofa

Thanks to a wide range of materials and colors, you can create a beautiful rectangular lampshade to match your interior

This table light with lampshade is also available as a floor light, see TAHO FLOOR

#### **OVERALL SIZES**

H66cm L43 x 23cm

### BASE

Solid brass base : 27 x 16,5 x 1cm

#### **TECHNICAL DATA**

E27 fitting with ring Switch on the cable Lampshade covered by an opal diffuser, for not to see the bulb

### **AVAILABLE METAL FINISHES AND CODES**



# LAMPSHADE : SIZES & CODE

40x20 - 43x23 - 28cm

Code: 2480 + fabric code We propose more than 180 fabrics/materials/colors for lampshades



# LIGHTING COLLECTION

## TAHO