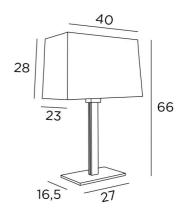

#### **OVERALL SIZES**

H66cm L43 x 23cm

### BASE

Solid brass base : 27 x 16,5 x 1cm

# LAMPSHADE : SIZES & CODE

40x20 - 43x23 - 28cm

Code: 2480 + fabric code We propose more than 180 fabrics/materials/colors for lampshades