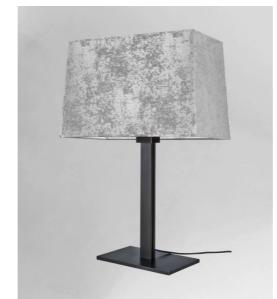

TAHO in brushed bronze with rectangular lampshade in Gabala Platinium (fabric from category 3)

With its sleek design giving it that essential, contemporary style, this elegant table light is perfect for decorating your home with sobriety and elegance

An opaline light diffuser, which conceals the brightness of the bulb, allows **TAHO** to be placed on a bedside table or at the end of a sofa

Thanks to a wide range of materials and colors, you can create a beautiful rectangular lampshade to match your interior

This table light with lampshade is also available as a floor light, see TAHO FLOOR