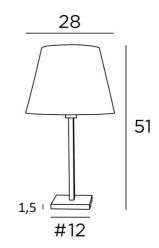

# MENNA 1 o





MENNA 1 in light bronze with conical lampshade in Parma Merisier (fabric from category 4)

#### MENNA 1 o is a beautiful table light with a round conical lampshade

This table light is very trendy with its clean, sober and timeless design. She can easily be placed anywhere, especially since she is available in three sizes and with different shaped lampshades. This lamp is more than just a light, it is a way to bring colour and brightness into your home. Choose carefully the material or fabric of your lampshade from our wide range. **MENNA 1 o** is available in two larger sizes

## **OVERALL SIZES**

H51cm Ø28cm

#### BASE

Solid brass base : #12 x 1,5cm

### **TECHNICAL DATA**

E27 fitting with ring Switch on the cable

### AVAILABLE METAL FINISHES AND CODES



# LAMPSHADE : SIZES & CODE