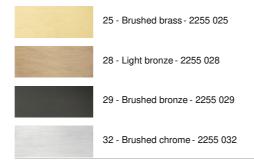

# MENNA 1 o





MENNA 1 in light bronze with conical lampshade in Parma Merisier (fabric from category 4)

#### MENNA 1 o is a beautiful table light with a round conical lampshade

This table light is very trendy with its clean, sober and timeless design. She can easily be placed anywhere, especially since she is available in three sizes and with different shaped lampshades. This lamp is more than just a light, it is a way to bring colour and brightness into your home. Choose carefully the material or fabric of your lampshade from our wide range. **MENNA 1 o** is available in two larger sizes

## **OVERALL SIZES**

H51cm Ø28cm

#### BASE

Solid brass base : #12 x 1,5cm

### **TECHNICAL DATA**

E27 fitting with ring Switch on the cable

### AVAILABLE METAL FINISHES AND CODES



# LAMPSHADE : SIZES & CODE

Ø18 - 28 - 21cm

Code: 2258 + fabric code We propose more than 180 fabrics/materials/colors for lampshades