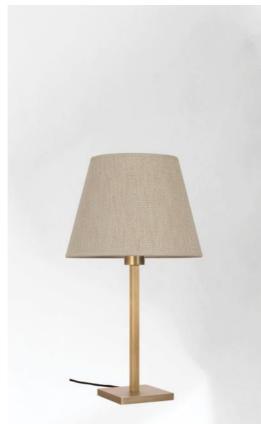

# MENNA 1 o

MENNA 1 in light bronze with conical lampshade in Parma Merisier (fabric from category 4)

#### MENNA 1 o is a beautiful table light with a round conical lampshade

This table light is very trendy with its clean, sober and timeless design. She can easily be placed anywhere, especially since she is available in three sizes and with different shaped lampshades. This lamp is more than just a light, it is a way to bring colour and brightness into your home. Choose carefully the material or fabric of your lampshade from our wide range. **MENNA 1 o** is available in two larger sizes