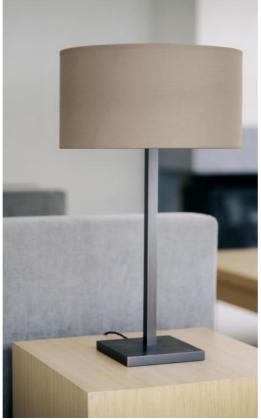

## MENNA 3 cyl

MENNA 3 cyl is a beautiful table light with a round cylindrical lampshade. This table light is very trendy with its clean, sober and timeless design. She can easily be placed anywhere, especially since she is available in three sizes and with different shaped lampshades. This lamp is more than just a light, it is a way to bring color and brightness into your home. Choose carefully the material or fabric of your lampshade from our wide range. MENNA 3 o is available in two smaller sizes