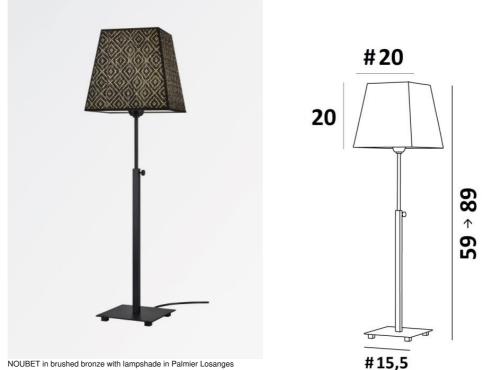

## NOUBET #

NOUBET in brushed bronze with lampshade in Palmier Losanges (material from category 5)

Table light adjustable in height with a square lampshade

Unique and original, it is always up-to-date with its minimalist and sober design

#### **OVERALL SIZES**

H59→89cm #20cm

#### BASE

Solid brass base : #15,5 x 1,5cm

### LAMPSHADE : SIZES & CODE

#14 - 20 - 20cm

Code: 1308 + fabric code We propose more than 180 fabrics/materials/colors for lampshades