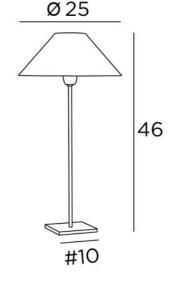

# ANOUKIS 2 o





ANOUKIS 2 in brushed bronze with lampshade in Lin Moscou (fabric from category 2)

Table light to place a round conical lampshade

Unique and original, it is always up-to-date with its minimalist and sober design

ANOUKIS 2 o is a beautiful mood lighting to place on a piece of furniture or a bedside table and is very discreet and easy to complete a decoration. With the large choice of materials and colors we offer, you will have no trouble choosing the lampshade that will embellish your lamp and your decoration

ANOUKIS 2 o is available in two other sizes with lampshades in different shapes

### **OVERALL SIZES**

H46cm Ø25cm

#### **BASE**

Solid brass base: #10 x 1cm

## **TECHNICAL DATA**

One E27 fitting with ring One switch on the cable

#### **AVAILABLE METAL FINISHES AND CODES**