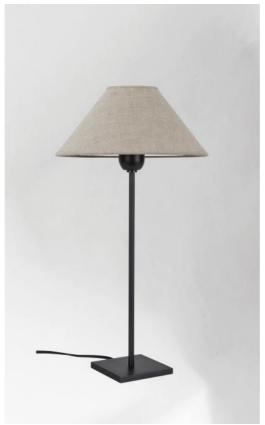

# ANOUKIS 2 o

ANOUKIS 2 in brushed bronze with lampshade in Lin Moscou (fabric from category 2)

Table light to place a round conical lampshade

Unique and original, it is always up-to-date with its minimalist and sober design

ANOUKIS 2 o is a beautiful mood lighting to place on a piece of furniture or a bedside table and is very discreet and easy to complete a decoration. With the large choice of materials and colors we offer, you will have no trouble choosing the lampshade that will embellish your lamp and your decoration