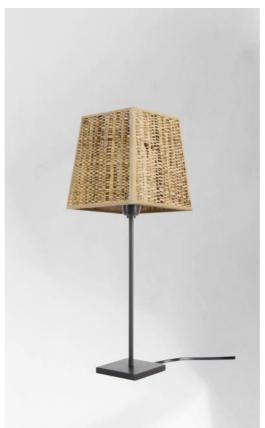

# ANOUKIS 1#

Table light to place a square lampshade

Unique and original, it is always up-to-date with its minimalist and sober design

ANOUKIS 1 # is a beautiful mood lighting to place on a piece of furniture or a bedside table and is very discreet and easy to complete a decoration, especially since she is represented with different shaped lampshades. With the large choice of fabrics we offer, you will have no trouble choosing the lampshade that will embellish your lamp and your decoration

ANOUKIS 1 # is available in two larger sizes with lampshades in different shapes