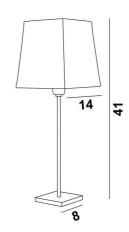

# ANOUKIS 1#







Table light to place a square lampshade

Unique and original, it is always up-to-date with its minimalist and sober design

ANOUKIS 1 # is a beautiful mood lighting to place on a piece of furniture or a bedside table and is very discreet and easy to complete a decoration, especially since she is represented with different shaped lampshades. With the large choice of fabrics we offer, you will have no trouble choosing the lampshade that will embellish your lamp and your decoration

ANOUKIS 1 # is available in two larger sizes with lampshades in different shapes

## **OVERALL SIZES**

H41cm #14cm

### **BASE**

Solid brass base: #8 x 1cm

#### **TECHNICAL DATA**

One E14 fitting with ring One switch on the cable

### **AVAILABLE METAL FINISHES AND CODES**



28 - Light bronze - 2105 028