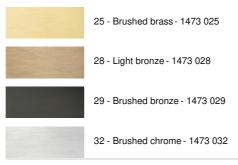

#### **AVAILABLE METAL FINISHES AND CODES**

LAMPSHADE : SIZES & CODE

14x10 - 14x10 - 25cm (x2)

Code: 1472 + fabric code

We propose more than 180 fabrics/materials/colors for lampshades