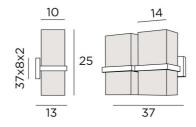

# TETI 2

TETI 2 in brushed bronze with two rectangular lampshades in Jacinthe Miel Noir (material from category 5)



### TETI 2 is a wall light with two rectangular lampshades

She is the result of an innovative and surprising design. A great success, with beautiful proportions and a perfect realization, this amazing wall light appeals by its simplicity and especially by its audacity With the large choice of fabrics, materials and colors that we offer to make the lampshades, you will have no trouble choosing the one that will embellish your wall light and bring warmth and color to your interior

## **OVERALL SIZES**

H25cm L37cm |→13cm

BASE : 37 x 8 x 2cm

#### **TECHNICAL DATA**

Two E27 fittings Dimmable wall light A fixing plate for the wall box (plan in PDF)

#### **AVAILABLE METAL FINISHES AND CODES**



LAMPSHADE : SIZES & CODE

14x10 - 14x10 - 25cm (x2)

Code: 1472 + fabric code

We propose mor