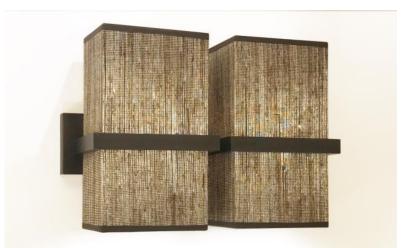

# TETI 2

TETI 2 in brushed bronze with two rectangular lampshades in Jacinthe Miel Noir (material from category 5)

### TETI 2 is a wall light with two rectangular lampshades

She is the result of an innovative and surprising design. A great success, with beautiful proportions and a perfect realization, this amazing wall light appeals by its simplicity and especially by its audacity With the large choice of fabrics, materials and colors that we offer to make the lampshades, you will have no trouble choosing the one that will embellish your wall light and bring warmth and color to your interior