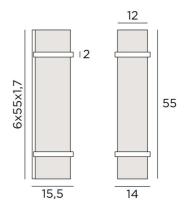

## THOT 1



THOT 1 in brushed bronze with lampshade in Jacinthe Naturelle (material from category 5)



**THOT 1** is a great design success, with beautiful proportions and perfect execution A surprising wall light that appeals by its simplicity but above all by its audacity This high quality fixture, made entirely of brass, is enriched by a remarkable finish To personalise the square lampshade we offer a wide choice of fabrics, materials and colors

## **OVERALL SIZES**

H55cm L14cm |→15,5cm

**BASE**: 6 x 55 x 1,7cm

## **TECHNICAL DATA**

Two E27 fittings Dimmable wall light

A fixing plate for the wall box (plan in PDF)

## **AVAILABLE METAL FINISHES AND CODES**

25 - Brushed brass - 1381 025



28 - Light bronze - 1381 028



29 - Brushed bronze - 1381 029

32 - Brushed chrome - 1381 032

**LAMPSHADE: SIZES & CODE** 

#12 - 55cm

Code: 1381 + fabric code

We propose more than 180 fabr