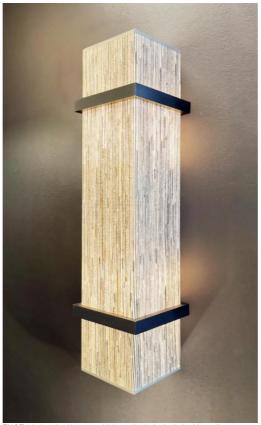

## THOT 1

THOT 1 in brushed bronze with lampshade in Jacinthe Naturelle (material from category 5)

**THOT 1** is a great design success, with beautiful proportions and perfect execution A surprising wall light that appeals by its simplicity but above all by its audacity This high quality fixture, made entirely of brass, is enriched by a remarkable finish To personalise the square lampshade we offer a wide choice of fabrics, materials and colors