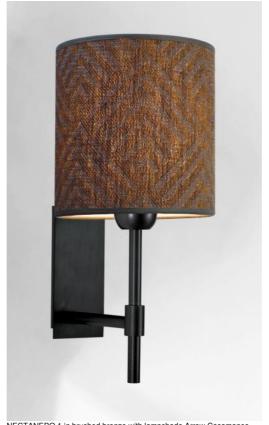

# **NECTANEBO 1 cyl**

NECTANEBO 1 in brushed bronze with lampshade Arrow Casamance (fabric from category 4)

#### NECTANEBO 1 cyl is a wall light with a round cylindrical lampshade

Its classic appearance has been revised to give her a modern and contemporary touch. Its sober and simple design is no stranger to this metamorphosis which brings her presence and harmony For the lampshade, which will create a warm atmosphere and a beautiful brightness, we suggest you to choose between many materials and colours This will allow you to better integrate her into your decoration. This beautiful wall light is made of brass and is available in several remarkable finishes. There is a larger model, see NECTANEBO 2 o