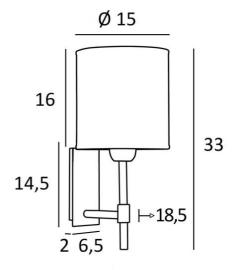

## **OVERALL SIZES**

H33cm L15cm |→18,5cm

### **BASE**

Plate: 6,5 x 14,5cm Box: 4,5 x 12,5 x 2cm