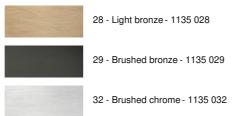

#### AVAILABLE METAL FINISHES AND CODES

LAMPSHADE : SIZES & CODE

Ø12 - 16 - 16cm

Code: 1102 + fabric code We propose more than 180 fabrics/materials/colors for lampshades