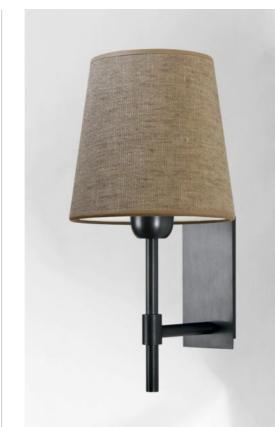

# NECTANEBO 1 o

NECTANEBO 1 in brushed bronze with lampshade in Stone Granit (fabric from category 4)

#### NECTANEBO 1 o is a wall light with a round conical lampshade

Its classic appearance has been revised to give her a modern and contemporary touch. Its sober and simple design is no stranger to this metamorphosis which brings her presence and harmony For the lampshade, which will create a warm atmosphere and a beautiful brightness, we suggest you to choose between many materials and colours This will allow you to better integrate her into your decoration

This beautiful wall light is made of brass and is available in several remarkable finishes There is a larger model, see NECTANEBO 2 o