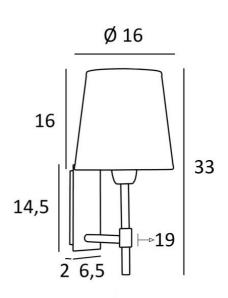

### **OVERALL SIZES**

H33cm L16cm |→19cm

## BASE

Plate : 6,5 x 14,5cm Box : 4,5 x 12,5 x 2cm