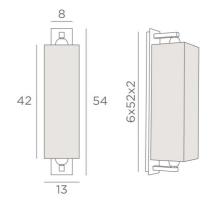

#### **OVERALL SIZES**

H54cm L13cm |→17cm

#### BASE

Plate : 8 x 54cm Box : 6 x 52 x 2cm

## LAMPSHADE : SIZES & CODE

#13 - 42cm

Code: 1252 + fabric code We propose more than 180 fabrics/materials/colors for lampshades