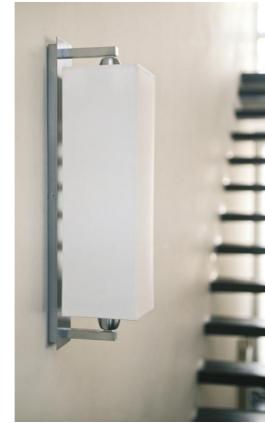

## KHONSOU #

KHONSOU in brushed chrome (option) with lampshade in Chinette Ivoire (fabric from category 0)

An elegant presence on the wall

A beautiful square lampshade, illuminated from above and below. Very decorative and very bright thanks to this double lighting, **KHONSOU #** is an imposing wall light which distinguishes itself by a contemporary touch, brought by a pure and timeless design

Traditionally handcrafted by expert brassworkers, this fixture is provided in exceptional finishes To personalise this wall light and to better integrate it into your decoration, you can choose from a large selection of fabrics, materials and colors to make it