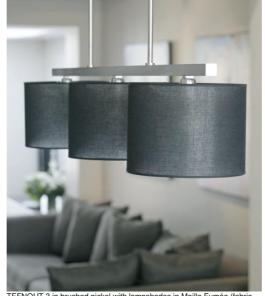

## **TEFNOUT 3**

TEFNOUT 3 in brushed nickel with lampshades in Maille Fumée (fabric from category 1)

A beautiful succession of cylindrical lampshades to place prominently above your table. This suspension will bring elegance and refinement to your interior. With a perfect design and just the right proportions, this luminaire is enriched by a choice of finishes that are more than remarkable

TEFNOUT is a nice light ambiance to be placed in a decoration and with the large choice of materials and colors that we propose, you will have no trouble choosing the lampshades that will embellish this suspension and your interior

Do not hesitate to install a dimmer switch to enjoy your light at any time This model is available in two sizes