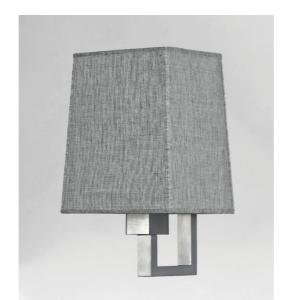

TOURI 1 in brushed chrome with lampshade in Ascot Métal (fabric from category 3)

TOURI 1 is a wall light with a rectangular lampshade and one E27 fitting

Very present in very streamlined design

OVERALL SIZES H31cm L20cm |→18,5cm

## TOURI 1