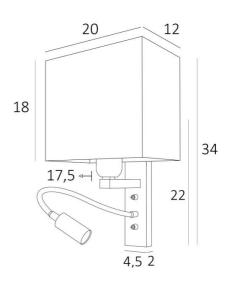

**KARY rect** is a wall light with a rectangular lampshade and reading light to be placed near a bed The arm has an E27 fitting with a ring to fix a rectangular lampshade

The reading light consists of a flexible that ends with a LED spot that emits a warm and concentrated light This wall light has two switches that control the lampshade and the reading light separately, so you can choose between soft and/of reading light

This high-quality fixture is traditionally made of solid brass and is accentuated with beautiful finishes For the lampshade, which will provide a warm atmosphere we offer you a choice of many shapes, fabrics and colors. This will allow you to integrate this elegant wall light into your decoration

#### **OVERALL SIZES**

H34cm L20cm |→17,5cm BASE: 4,5 x 22 x 2cm

###