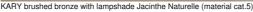

### AVAILABLE METAL FINISHES AND CODES

| 02 - Structured black - 1310 002 |
|----------------------------------|
| 25 - Brushed brass - 1310 025    |
| 28 - Light bronze - 1310 028     |
| 29 - Brushed bronze - 1310 029   |
| 32 - Brushed chrome - 1310 032   |

### LAMPSHADE : SIZES & CODE

20x12 - 20x12 - 18cm

Code: 1312 + fabric code We propose more than 180 fabrics/materials/colors for lampshades