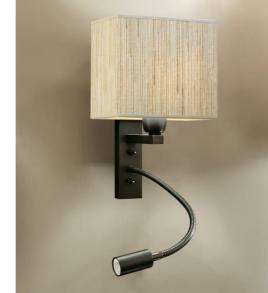

**KARY rect** is a wall light with a rectangular lampshade and reading light to be placed near a bed The arm has an E27 fitting with a ring to fix a rectangular lampshade

The reading light consists of a flexible that ends with a LED spot that emits a warm and concentrated light This wall light has two switches that control the lampshade and the reading light separately, so you can choose between soft and/of reading light

This high-quality fixture is traditionally made of solid brass and is accentuated with beautiful finishes For the lampshade, which will provide a warm atmosphere we offer you a choice of many shapes, fabrics and colors. This will allow you to integrate this elegant wall light into your decoration

## **KARY** rect