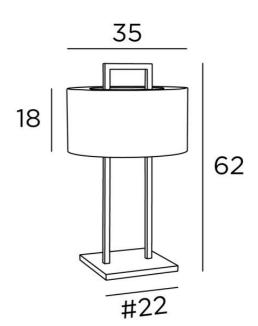

**SATIS** 







**SATIS** is a table light with a cylindrical lampshade that is partially closed at the top

The lampshade seems to be suspended around a brass arch. This surprising design is the originality of this prestigious lamp

With the added bonus of careful manufacturing, which is the object of all the attention of our craftsmen. This luminaire is certainly a must-have in the Lighting Collection

To better integrate this beautiful lamp into your interior, you can use many materials and colors to make a lampshade with a warm look. Two wall lamps and a floor light are associated with this luminaire, see KARANIS 1, KARANIS 2 and SATIS FLOOR

## **OVERALL SIZES**

H62cm Ø35cm

**BASE:** #22 x 1,7cm

## **TECHNICAL DATA**

E27 fitting with ring. Switch on the cable

Lampshade covered by a ring of the