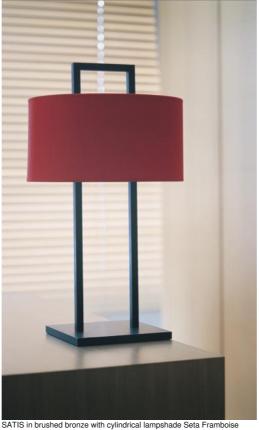

**SATIS** 

**SATIS** is a table light with a cylindrical lampshade that is partially closed at the top

The lampshade seems to be suspended around a brass arch. This surprising design is the originality of this prestigious lamp

With the added bonus of careful manufacturing, which is the object of all the attention of our craftsmen. This luminaire is certainly a must-have in the Lighting Collection

To better integrate this beautiful lamp into your interior, you can use many materials and colors to make a lampshade with a warm look. Two wall lamps and a floor light are associated with this luminaire, see KARANIS 1, KARANIS 2 and SATIS FLOOR