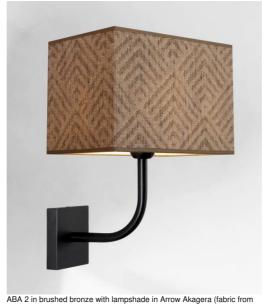

# ABA 2 rect is a wall light with a rectangulair lampshade

Designed with simplicity, she is nevertheless well balanced and its elegance allows her to find a place in many decorations

Made of brass with great precision, she is available in many beautiful finishes

For the lampshade, which will create a warm atmosphere and a beautiful brightness, we suggest you to choose between many shapes, fabrics, materials and colors

This wall light is available in a smaller model, see ABA 1 #