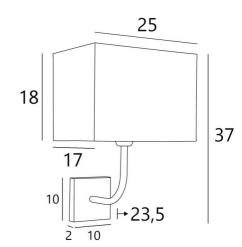

### ABA 2 rect



category 4)



# ABA 2 rect is a wall light with a rectangulair lampshade

Designed with simplicity, she is nevertheless well balanced and its elegance allows her to find a place in many decorations

Made of brass with great precision, she is available in many beautiful finishes

For the lampshade, which will create a warm atmosphere and a beautiful brightness, we suggest you to choose between many shapes, fabrics, materials and colors

This wall light is available in a smaller model, see ABA 1 #

#### **OVERALL SIZES**

H37cm L25cm |→23,5cm

#### **BASE**

# 10 x 2cm

### **TECHNICAL DATA**

One E27 fitting with ring Dimmable wall light A fixing plate for the wall box (plan in PDF)

### **AVAILABLE METAL FINISHES AND CODES**



28 - Light bronze - 1112 028



29 - Brushed bronze - 1112 029



32 - Bru