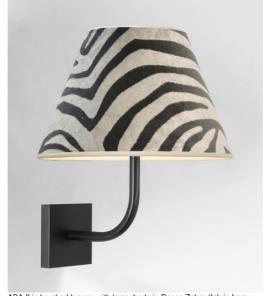

## ABA 2 o is a wall light with a round conical lampshade

Designed with simplicity, she is nevertheless well balanced and its elegance allows her to find a place in many decorations

Made of brass with great precision, she is available in many beautiful finishes

For the lampshade, which will create a warm atmosphere and a beautiful brightness, we suggest you to choose between many shapes, fabrics, materials and colors

This wall light is available in a smaller model, see ABA 1 o

### **AVAILABLE METAL FINISHES AND CODES**

28 - Light bronze - 1112 028

29 - Brushed bronze - 1112 029

32 - Brushed chrome - 1112 032

## **LAMPSHADE: SIZES & CODE**

Ø14 - 28 - 20cm

Code: 1112 + fabric code

We propose more than 180 fabrics/materials/colors for lampshades