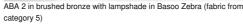

### **AVAILABLE METAL FINISHES AND CODES**

28 - Light bronze - 1112 028

29 - Brushed bronze - 1112 029

32 - Brushed chrome - 1112 032

## **LAMPSHADE: SIZES & CODE**

Ø14 - 28 - 20cm

Code: 1112 + fabric code

We propose more than 180 fabrics/materials/colors for lampshades