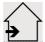

lace in many decorations

Made of brass with great precision, she is available in many beautiful finishes

For the lampshade, which will create a warm atmosphere and a beautiful brightness, we suggest you to choose between many shapes, fabrics, materials and colors

This wall light is available in a smaller model, see ABA 1 o

### **OVERALL SIZES**

H37cm L28cm |→29cm

#### **BASE**

#10 x 2cm

## **TECHNICAL DATA**

One E27 fitting with ring Dimmable wall light

A fixing plate for the wall box (plan in PDF)

### **AVAILABLE METAL FINISHES AND CODES**



28 - Light bronze - 1112 028



29 - Brushed bronze - 1112 029



32 - Brushed chrome - 1112 032

## **LAMPSHADE: SIZES & CODE**

Ø14 - 28 - 20cm

Code: 1112 + fabric code

We propose more than 180 fabrics/materials/colors for lampshades





















# LIGHTING COLLECTION