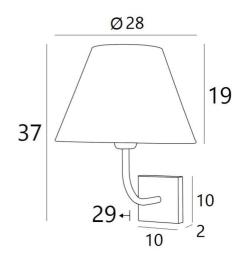

## ABA 2 o







## ABA 2 o is a wall light with a round conical lampshade

Designed with simplicity, she is nevertheless well balanced and its elegance allows her to find a place in many decorations

Made of brass with great precision, she is available in many beautiful finishes

For the lampshade, which will create a warm atmosphere and a beautiful brightness, we suggest you to choose between many shapes, fabrics, materials and colors

This wall light is available in a smaller model, see ABA 1 o

### **OVERALL SIZES**

H37cm L28cm |→29cm

#### **BASE**

#10 x 2cm

## **TECHNICAL DATA**

One E27 fitting with ring Dimmable wall light

A fixing plate for the wall box (plan in PDF)

### **AVAILABLE METAL FINISHES AND CODES**



28 - Light bronze - 1112 028



29 - Brushed bronze - 1112 029



32 - Brushed