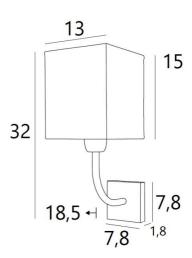

### **OVERALL SIZES**

H32cm L13cm |→18,5cm

#### **BASE**

# 7.8 x 1,8cm

## **TECHNICAL DATA**

One E27 fitting with ring Dimmable wall light A fixing plate for the wall box (plan in PDF)