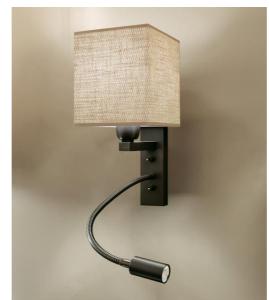

KARY brushed bronze with lampshade Parma Merisier (fabric category 4)

**KARY #** is a wall light with a square lampshade and reading light to be placed near a bed The arm has an E27 fitting with a ring to fix a square lampshade

The reading light consists of a flexible that ends with a LED spot that emits a warm and concentrated light This wall light has two switches that control the lampshade and the reading light separately, so you can choose between soft and/of reading light

This high-quality fixture is accentuated with beautiful finishes. For the lampshade, which will provide a warm atmosphere we offer you a choice of many shapes, fabrics and colors. This will allow you to integrate this elegant wall light into your decoration