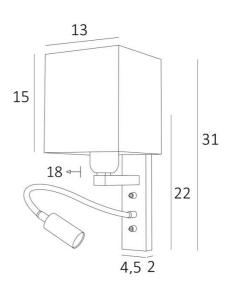

## **OVERALL SIZES**

H31cm L13cm |→18cm BASE

BASE: 4,5 x 22 x 2cm

#### **TECHNICAL DATA**

E27 fitting with ring on a fixed arm, controlled by a toggle switch
LED-spotlight on a 30cm flex, controlled by a toggle switch
The spotlight can be directed to all directions. Dimensions: L5cm Ø2,5cm
Integrated LED: 1W 119Im 2700°K 30° beam angle. Driver: 14-230V 50-60HZ 350mA
A fixing plate for the wall box (plan in PDF)
OPTIONS: Push buttons for home automation system
OPTIONS: CE socket outlet, USB port, USB-C port

#### LAMPSHADE : SIZES & CODE

#13 - 15cm

Code: 1300 + fabric code We propose more than 180 fabrics/materials/colors for lampshades