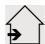

place in many decorations

Made of brass with great precision, she is available in many beautiful finishes

For the lampshade, which will create a warm atmosphere and a beautiful brightness, we suggest you to choose between many shapes, fabrics, materials and colors

This wall light is available in a larger model, see ABA 2 o

### **OVERALL SIZES**

H33cm L22cm |→23cm

#### **BASE**

# 7.8 x 1,8cm

## **TECHNICAL DATA**

One E27 fitting with ring Dimmable wall light A fixing plate for the wall box (plan in PDF)

## **AVAILABLE METAL FINISHES AND CODES**



28 - Light bronze - 1111 028



29 - Brushed bronze - 1111 029



32 - Brushed chrome - 1111 032

**LAMPSHADE: SIZES & CODE** 

Ø12 - 22 - 16cm

Code: 1111 + fabric code

We propose more than 180 fabrics/materials/colors for lampshades