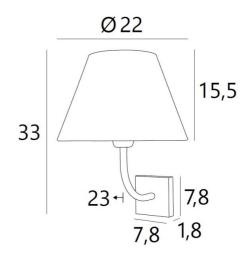

### **OVERALL SIZES**

H33cm L22cm |→23cm

#### **BASE**

# 7.8 x 1,8cm

## **TECHNICAL DATA**

One E27 fitting with ring Dimmable wall light A fixing plate for the wall box (plan in PDF)