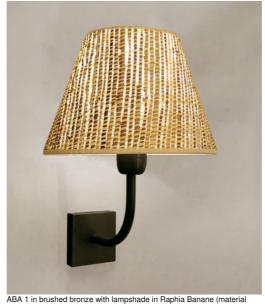

ABA 1 o

from category 3)

# ABA 1 o is a wall light with a round conical lampshade

Designed with simplicity, she is nevertheless well balanced and its elegance allows her to find a place in many decorations

Made of brass with great precision, she is available in many beautiful finishes

For the lampshade, which will create a warm atmosphere and a beautiful brightness, we suggest you to choose between many shapes, fabrics, materials and colors

This wall light is available in a larger model, see ABA 2 o