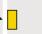

ace in many decorations

Made of brass with great precision, she is available in many beautiful finishes

For the lampshade, which will create a warm atmosphere and a beautiful brightness, we suggest you to choose between many shapes, fabrics, materials and colors

This wall light is available in a larger model, see ABA 2 o

### **OVERALL SIZES**

H33cm L22cm |→23cm

#### **BASE**

# 7.8 x 1,8cm

## **TECHNICAL DATA**

One E27 fitting with ring Dimmable wall light A fixing plate for the wall box (plan in PDF)

## **AVAILABLE METAL FINISHES AND CODES**



28 - Light bronze - 1111 028



29 - Brushed bronze - 1111 029



32 - Brushed chrome - 1111 032

**LAMPSHADE: SIZES & CODE** 

Ø12 - 22 - 16cm

Code: 1111 + fabric code

We propose more than 180 fabrics/materials/colors for lampshades