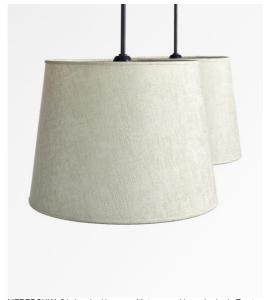

# MEREROUKA 2 o40

MEREROUKA 2 in brushed bronze with two round lampshades in Trento Jute (fabric from category 3)

#### MEREROUKA 2 o40 is a beautiful suspension with two round conical lampshades

A long suspension lamp with a beautiful and imposing ceiling base consisting of a large box and a long, wide decorative plate. This base gives you a lot of freedom to place the luminaire on the electrical connection and in the middle of your table

Two sets of height-adjustable tubes allow for the placement of lampshades

A beautiful suspension lamp like the MEREROUKA is much more than just flipping a switch, it is about bringing colour and warmth into an interior. Choose carefully from our wide range of fabrics or materials that will perfectly adorn this light and your home