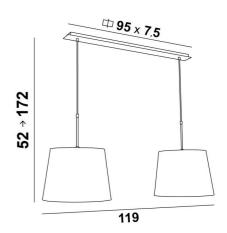

## **OVERALL SIZES**

H52cm→172cm L119 x 40cm

#### **BASE**

Plate: 95 x 7,5cm Box: 91 x 6 x 2.2cm

### **TECHNICAL DATA**

Two metal E27 fittings with ring

Dimmable suspension

Distance between fittings: 79cm

Suspension adjustable in height during the installation

On request : longer suspension tubes

A fixing plate for the ceiling base (plan in PDF)