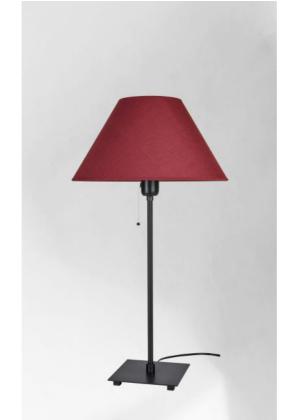

# HOURGADA

HOURGADA in brushed bronze with lampshade in Seta Framboise (fabric from category 3)

HOURGADA is a table light with a round conical lampshade A pull switch is fitted to the E27 fitting for easy switching on An imposing lamp to place on a desk or console

A beautiful lamp like HOURGADA is much more than just flipping a switch, it is about bringing color and warmth into your home. Choose carefully from our wide range of fabrics or materials to perfectly decorate your lamp and your home