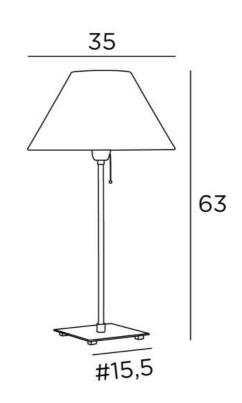

# HOURGADA





HOURGADA in brushed bronze with lampshade in Seta Framboise (fabric from category 3)

HOURGADA is a table light with a round conical lampshade A pull switch is fitted to the E27 fitting for easy switching on An imposing lamp to place on a desk or console

A beautiful lamp like HOURGADA is much more than just flipping a switch, it is about bringing color and warmth into your home. Choose carefully from our wide range of fabrics or materials to perfectly decorate your lamp and your home

#### **OVERALL SIZES**

H63cm Ø35cm

BASE

Solid brass base : #15,5 x 1,5cm

## **TECHNICAL DATA**

E27 fitting with pullcord switch

#### **AVAILABLE METAL FINISHES AND CODES**



32 - Brushed chrome - 2134 032

### LAMPSHADE : SIZES & CODE

Ø14 - 35 - 21cm

Code: 2134 + fabric code We propose more than 1