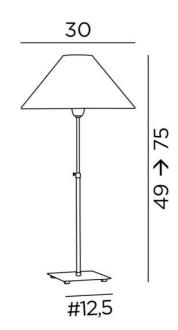

ZABOU 1





ZABOU 1 in brushed bronze with lampshade in Stone Granit (fabric from category 4)

**ZABOU 1** is an attractive height adjustable table light with a round conical lampshade. Timeless and very decorative

Its sober and timeless design gives her minimalism and a beautiful contemporary look Its elegance and beauty are its main assets, with the added bonus of careful manufacturing A wide range of materials and colours will allow you to create a warm lampshade that will allow you to integrate this superb lamp in your interior

### **OVERALL SIZES**

H49→75cm Ø30cm

BASE

Solid brass base : #12,5 x 1,5cm

## **TECHNICAL DATA**

One E27 fitting with ring and pull cord The arm is adjustable An electrical cord

#### AVAILABLE METAL FINISHES AND CODES



28 - Light bronze - 2191 028

29 - Brushed