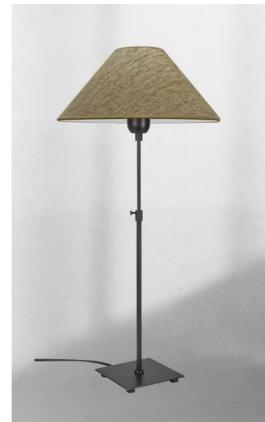

ZABOU 1

ZABOU 1 in brushed bronze with lampshade in Stone Granit (fabric from category 4)

**ZABOU 1** is an attractive height adjustable table light with a round conical lampshade. Timeless and very decorative

Its sober and timeless design gives her minimalism and a beautiful contemporary look Its elegance and beauty are its main assets, with the added bonus of careful manufacturing A wide range of materials and colours will allow you to create a warm lampshade that will allow you to integrate this superb lamp in your interior