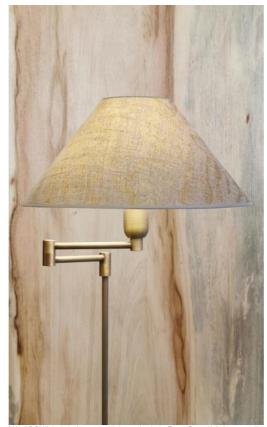

## **KALABSHA**

KALABSHA is a reading light to be placed at the end of the sofa. She is hyper-functional with its articulated and mobile arm, its adjustable height and its conical lampshade which diffuses the light obliquely to facilitate reading. She is mounted on a solid, heavy base for exceptional stability Classic, with a beautiful contemporary look, KALABSHA is presented in remarkable finishes. To make the lampshade while creating a nice warm atmosphere, we offer you a large choice of colours, fabrics and materials. Choosing a KALABSHA means choosing refinement