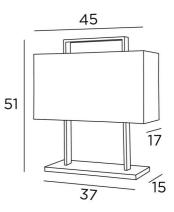

## **OVERALL SIZES**

H51cm L45 x 17cm

### BASE

37 x 15 x 1,8cm

# LAMPSHADE : SIZES & CODE

45x17 - 45x17 - 25cm + ring 33x9cm