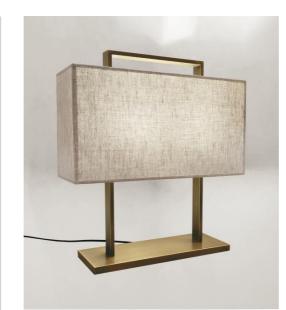

MANDOULIS in light bronze with lampshade in Lin Moscou (fabric from category 2)

MANDOULIS is a table light that finds its originality in its very surprising design Perfect design, right proportions, luxurious manufacture, enriched with remarkable finishes This contemporary and timeless lamp, placed in your interior, will be the centre of all attention. A very careful realisation which brings her originality and success A beautiful rectangular lampshade dresses this lamp with elegance and thanks to a wide range of fabrics,

materials and colors, you can easily integrate her into your interior. At night, you will appreciate the warmth of this lampshade, which will bring you serenity and softness

This table light, with its rectangular lampshade partially closed at the top, is also available as a floor light, see MANDOULIS FLOOR

#### **TECHNICAL DATA**

Two E27 fittings Switch on the cable Lampshade covered by a ring of the same fabric for not to see the bulbs

#### **AVAILABLE METAL FINISHES AND CODES**

29 - Brushed bronze - 2450 029