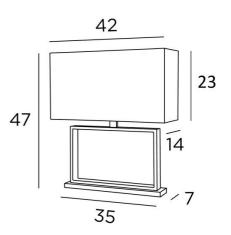

#### **OVERALL SIZES**

H47cm L42 x 14cm

#### BASE

Solid brass base : 35 x 7 x 1,5cm

#### LAMPSHADE : SIZES & CODE

42x14 - 42x14 - 23cm