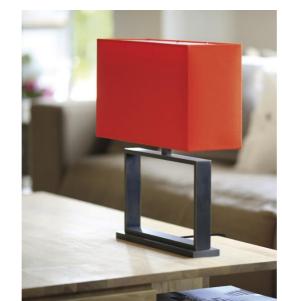

HAPY in brushed bronze with lampshade in Seta Tomate (fabric from category 3)

### $\ensuremath{\textbf{HAPY}}$ is a table light with rectangular lampshade

This contemporary lamp, with its pure and timeless design, will be the center of attention in your home. The design in the right proportions exudes originality and elegance.

She is completely "handmade" by expert craftsmen, specialized in brass, who perfectly combine traditional and modern techniques. This luxurious product is enriched with remarkable finishes We offer a wide choice of fabrics, materials and colors to make the lampshade that will filter the light of the bulbs and create a nice atmosphere at the same time