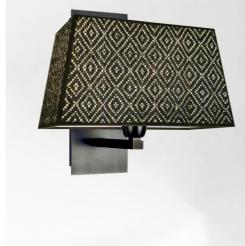

DENDOUR in brushed bronze with lampshade in Palmier Losanges (material from category 5)

DENDOUR large is a large wall light. The rectangular conical lampshade can spread a lot of brightness This high-quality fixture, made with great care of brass, is enriched with beautiful finishes She is perfect to decorate your interior with elegance, the design remains sober and pure A wide choice of fabrics, materials and colors allows you to easily personalise the lampshade

# **DENDOUR** large