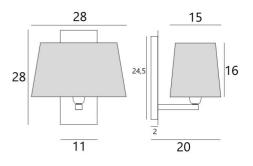

# **OVERALL SIZES**

H28cm L28cm |→20cm

#### BASE

Plate : 11 x 28cm Box : 7,5 x 24,5 x 2cm

# **TECHNICAL DATA**

One E27 fitting with ring Dimmable wall light A fixing plate for the wall box (plan in PDF)