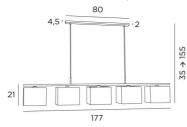

#### **OVERALL SIZES**

H35→155cm L177 x 17cm

**BASE:** 80 x 4,5 x 2cm

#### **TECHNICAL DATA**

Integral diffusers in Polycristal are delivered with the lampshades

Five metal E27 fittings with ring. Dimmable suspension

Hanger length: 177cm

Distance between fittings: 38cm. Distance between tubes: 68cm