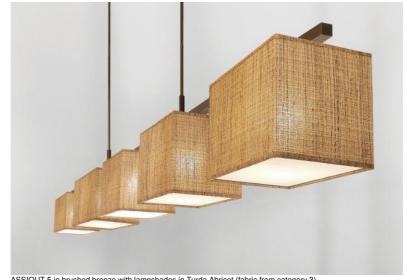

# **ASSIOUT 5**

ASSIOUT 5 in brushed bronze with lampshades in Turda Abricot (fabric from category 3)

## ASSIOUT 5 is a suspension with five lampshades

A beautiful succession of rectangular lampshades that will tower over your table

At night, you will appreciate the warmth of its lampshades, which will bring you serenity and softness All the lampshades of this suspension feature an integral diffuser that reduces the brightness of the bulbs. Do not hesitate to install a dimmer switch to enjoy your light at any time. This suspension can be placed above a rectangular table, desk or worktop. There is a model with three lampshades