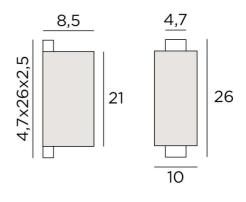

#### **OVERALL SIZES**

H26cm L10cm |→8,5cm

BASE: 4,7 x 26 x 2,5cm

### LAMPSHADE : SIZES & CODE

8,5x10x8,5 - 8,5x10x8,5 - 21cm

Code: 1525 + fabric code We propose more than 180 fabrics/materials/colors for lampshades