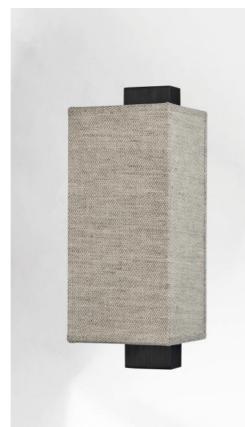

## CHABAKA 1 #

CHABAKA 1 in brushed bronze with lampshade in Lin Bergen (fabric from category 2)

CHABAKA 1 # is a beautiful small wall light with a rectangular (screen) lampshade CHABAKA is a box partially surrounded by a screen and equipped with LED strips that diffuses a warm and powerful light in all directions

For the lampshade, which creates a warm atmosphere and a beautiful light, we offer you a choice of many different fabrics and colours. This allows you to better integrate this elegant and robust wall light into your decor. It is also available in a larger model, see CHABAKA 2 #