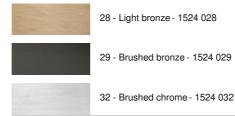

beautiful small wall light with a rectangular (screen) lampshade CHABAKA is a box partially surrounded by a screen and equipped with LED strips that diffuses a warm and powerful light in all directions

For the lampshade, which creates a warm atmosphere and a beautiful light, we offer you a choice of many different fabrics and colours. This allows you to better integrate this elegant and robust wall light into your decor. It is also available in a larger model, see CHABAKA 2 #

#### **OVERALL SIZES**

H26cm L10cm |→8,5cm

BASE: 4,7 x 26 x 2,5cm

#### **TECHNICAL DATA**

LED strips integrated : consumption 9,8W brightness 819Im colour temperature 2700°K Driver : 24-240V 18W 0,3A. Not dimmable wall light A fixing plate for the wall box (plan in PDF)

#### AVAILABLE METAL FINISHES AND CODES



### LAMPSHADE : SIZES & CODE

8,5x10x8,5 - 8,5x10x8,5 - 21cm

Code: 1525 + fabric code We propose more than 180 fabrics/materials/colors for lampshades



# LIGHTING COLLECTION