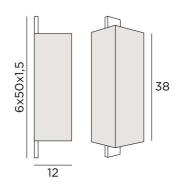

### **OVERALL SIZES**

H50cm L14cm |→12cm

#### BASE

6 x 50 x 1,5cm

## LAMPSHADE : SIZES & CODE

12x14x12 - 12x14x12 - 38cm

Code: 1562 + fabric code

We propose more than 180 fabrics/materials/colors for lampshades