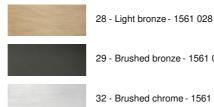

#### AVAILABLE METAL FINISHES AND CODES

29 - Brushed bronze - 1561 029

32 - Brushed chrome - 1561 032