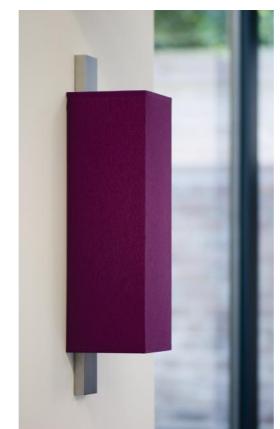

MAYA in brushed chrome with lampshade in Coton Violet (fabric from category 1)

MAYA # is a wall light with a rectangular half-screen all in height that envelops a long and imposing wall box overflowing with the lampshade

Not visible are two E27 fittings that generously diffuse a powerful light onto the wall To personnalise this wall light and to make the lampshade, we offer you a large choice of fabrics, materials and colours