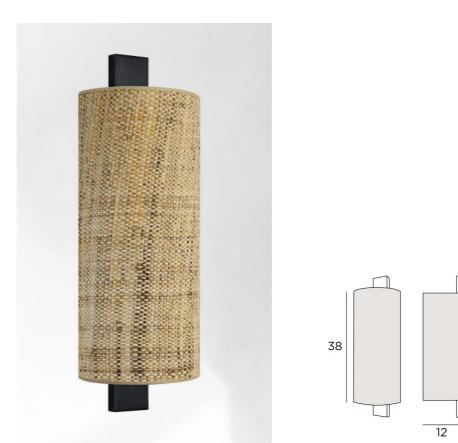

MAYA o

MAYA in brushed bronze with round screen in Raphia Banane (material from category 3)

MAYA o is a wall light with a round half-screen all in height that envelops a long and imposing wall box overflowing with the lampshade

6x50x1,5

Not visible are two E27 fittings that generously diffuse a powerful light onto the wall To personnalise this wall light and to make the lampshade, we offer you a large choice of fabrics, materials and colours

## **OVERALL SIZES**

H50cm L16cm |→12cm

#### BASE

6 x 50 x 1,5cm

# LAMPSHADE : SIZES & CODE

Ø16x12 - 16x12 - 38cm

Code: 1561 + fabric code We propose more than 180 fabrics/materials/colors for lampshades