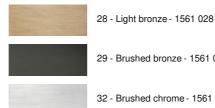

#### AVAILABLE METAL FINISHES AND CODES

29 - Brushed bronze - 1561 029

32 - Brushed chrome - 1561 032