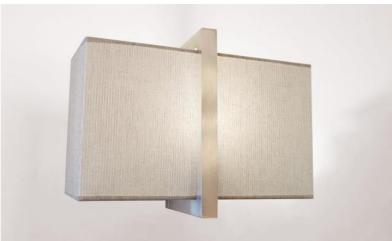

## IKHEM

IKHEM in brushed chrome with lampshade in Trento Jute (fabric from category 3)

**IKHEM** is a surprising and very original wall light due to its technical design

Its contemporary design remains pure and timeless. She is perfect for decorating an interior with elegance

A beautiful rectangular lampshade dresses this wall light with perfection and we propose you to choose between many fabrics, materials and colors to create a warm atmosphere and a beautiful luminosity in your interior