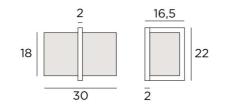

### **OVERALL SIZES**

H22cm L30cm |→ 16,5cm

#### BASE

2 x 22 x 2cm

### LAMPSHADE : SIZES & CODE

30x12 - 30x12 - 18cm

Code: 1441 + fabric code We propose more than 180 fabrics/materials/colors for lampshades