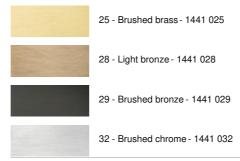

EM

IKHEM in brushed chrome with lampshade in Trento Jute (fabric from category 3)



**IKHEM** is a surprising and very original wall light due to its technical design

Its contemporary design remains pure and timeless. She is perfect for decorating an interior with elegance

A beautiful rectangular lampshade dresses this wall light with perfection and we propose you to choose between many fabrics, materials and colors to create a warm atmosphere and a beautiful luminosity in your interior

This wall light is also available as a table light, see **BASTET** 

### **OVERALL SIZES**

H22cm L30cm |→ 16,5cm

#### BASE

2 x 22 x 2cm

#### **TECHNICAL DATA**

One E27 fitting with ring Dimmable wall light A fixing plate for the wall box (plan in PDF)

#### **AVAILABLE METAL FINISHES AND CODES**



### LAMPSHADE : SIZES & CODE

30x12 - 30x12 - 18cm

Code: 1441 + fabric code We propose more than 180 fabrics/materials/colors for lampshades



# LIGHTING COLLECTION