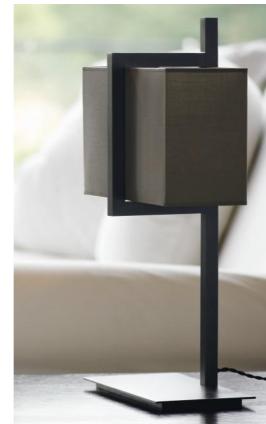

BASTET in brushed bronze with lampshade in Seta Anthracite (fabric from category 3)

Table light with rectangular lampshade

**BASTET** is a remarkable table light in terms of his design and realisation, with the lampshade, fixed in an imposing rectangular arch

Elegance, balance and originality are the assets of this luxurious luminaire. He is provided in remarkable quality finishes

The lampshade will bring color, a beautiful brightness and a warm side that will sublimate your interior This table light is also available as a wall lamp, see IKHEM