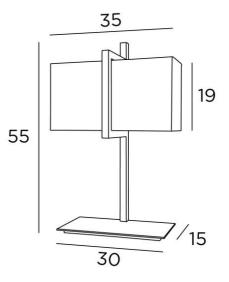

# **OVERALL SIZES**

H55cm L35 x 16cm

# BASE

Solid brass base : 30 x 15 x 1,5cm