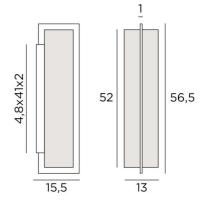

# **SEHEL**





category 3)

SEHEL is an imposing wall light with a rectangular screen

A beautiful rectangular profile elegantly surrounds the lampshade at full height

This wonderful wall light is made of solid brass and is available in a wide range of finishes

Many fabrics, materials and colors will allow you to personalise the lampshade in order to better integrate this prestigious wall light in your interior

## **OVERALL SIZES**

H56,5cm L13cm |→15,5cm

#### **BASE**

4,8 x 41 x 2cm

## **TECHNICAL DATA**

Two E27 fittings

Dimmable wall light

A fixing plate for the wall box (plan in PDF)

### **AVAILABLE METAL FINISHES AND CODES**



28 - Light bronze - 1582 028



29 - Brushed bronze - 1582 029



32 - Brushed chrome - 1582 032

**LAMPSHADE: SIZES & CODE** 11x13x11 - 11x13x11 - 52cm

Code: 158