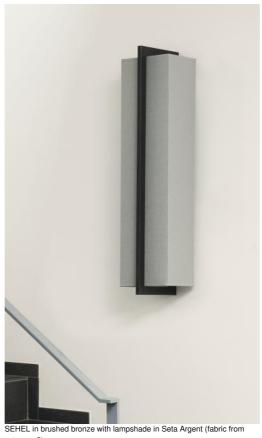

# **SEHEL**

category 3)

SEHEL is an imposing wall light with a rectangular screen

A beautiful rectangular profile elegantly surrounds the lampshade at full height

This wonderful wall light is made of solid brass and is available in a wide range of finishes

Many fabrics, materials and colors will allow you to personalise the lampshade in order to better integrate this prestigious wall light in your interior