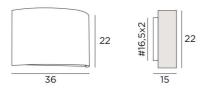

### **OVERALL SIZES**

H22cm L36cm |→15cm

#### **BASE**

Plate: 35 x 21cm Box: #16,5 x 2cm