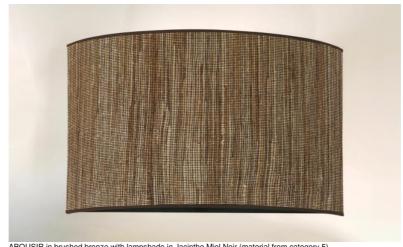

# **ABOUSIR**

ABOUSIR in brushed bronze with lampshade in Jacinthe Miel Noir (material from category 5)

## ABOUSIR is a wall light with a large half-round screen lampshade

Its sobriety makes it easy to integrate her in a classic or contemporary interior and she can be installed in a bedroom, a living room, an office or a corridor

A beautiful and timeless design and with a good LED bulb, can she be very, very effective.

A large choice of fabrics, materials and colors is available to manufacture the lampshade that will bring a nice warm atmosphere in your home