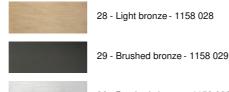

SECHAT # is the result of an original and successful assembly of two wall lights RAMOSE # with square lampshades

A classic fixture that we have revisited by adding a contemporary touch with a pure and timeless design Very decorative and very bright, thanks to its double illumination, SECHAT is offered in different lampshade shapes. A wide choice of fabrics, materials and colors allows you to personalise this wall light to better integrate her into your decoration

Made entirely from brass, with great care, she is available in remarkable finishes

### **OVERALL SIZES**

H20cm L34cm |→18cm

#### BASE

Plate : #12cm Box : #10 x 2cm

## **TECHNICAL DATA**

Two E27 fittings with ring Dimmable wall light A fixing plate for the wall box (plan in PDF)

#### AVAILABLE METAL FINISHES AND CODES



32 - Brushed chrome - 1158 032

## LAMPSHADE : SIZES & CODE

#11 - 14 - 15cm (x2)

# Code: 1302 + fabric code

We propose more than 150 materials/colors for lampshades.



# LIGHTING COLLECTION