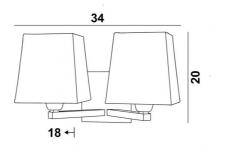

### **OVERALL SIZES**

H20cm L34cm |→18cm

#### BASE

Plate : #12cm Box : #10 x 2cm