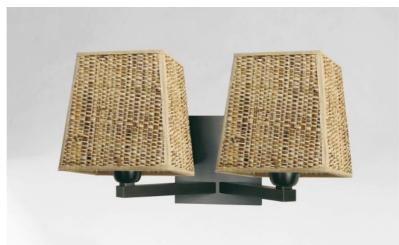

# SECHAT #

SECHAT in brushed bronze with lampshades in Raphia Banane (material from category 3)

SECHAT # is the result of an original and successful assembly of two wall lights RAMOSE # with square lampshades

A classic fixture that we have revisited by adding a contemporary touch with a pure and timeless design Very decorative and very bright, thanks to its double illumination, SECHAT is offered in different lampshade shapes. A wide choice of fabrics, materials and colors allows you to personalise this wall light to better integrate her into your decoration

Made entirely from brass, with great care, she is available in remarkable finishes