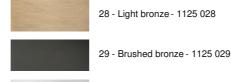

EDFOU 1 cyl is a simple wall light with a round cylindrical lampshade. It is well balanced and its elegance allows it to be easily integrated into an interior

This fixture is made of brass and comes in two sizes. She is available in a variety of beautiful finishes EDFOU 1 can be placed upside down but only with lampshades from our RAMOSE range For the lampshade, which will create a warm atmosphere and a beautiful luminosity, we propose you to choose between many shapes, fabrics, materials and colors There is a larger model, see EDFOU 2 cyl

## **OVERALL SIZES**

H22cm L13cm |→15,5cm

## BASE

Plate : 6.5 x 10.5cm Box : 4,5 x 8,5 x 2cm

## **TECHNICAL DATA**

One E27 fitting with ring Dimmable wall light A fixing plate for the wall box (plan in PDF)

# AVAILABLE METAL FINISHES AND CODES



32 - Brushed chrome - 1125 032

# LAMPSHADE : SIZES & CODE

Ø13 - 13 - 14cm

Code: 1201 + fabric code We propose more than 180 fabrics/materials/colors for lampshades



# LIGHTING COLLECTION

# EDFOU 1 cyl