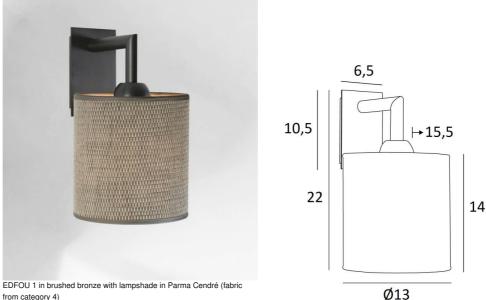

## **OVERALL SIZES**

H22cm L13cm |→15,5cm

## BASE

Plate : 6.5 x 10.5cm Box : 4,5 x 8,5 x 2cm

# LAMPSHADE : SIZES & CODE

Ø13 - 13 - 14cm

Code: 1201 + fabric code We propose more than 180 fabrics/materials/colors for lampshades