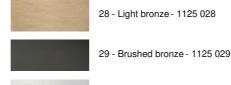

category 4)

EDFOU 1 # is a simple wall light with a square lampshade. It is well balanced and its elegance allows it to be easily integrated into an interior

This fixture is made of brass and comes in two sizes. She is available in a variety of beautiful finishes EDFOU 1 can be placed upside down but only with lampshades from our RAMOSE range For the lampshade, which will create a warm atmosphere and a beautiful luminosity, we propose you to choose between many shapes, fabrics, materials and colors There is a larger model, see EDFOU 2 #

**OVERALL SIZES** 

H23cm L14cm |→16cm

#### BASE

Plate : 6.5 x 10.5cm Box : 4,5 x 8,5 x 2cm

### **TECHNICAL DATA**

One E27 fitting with ring Dimmable wall light A fixing plate for the wall box (plan in PDF)

#### AVAILABLE METAL FINISHES AND CODES



32 - Brushed chrome - 1125 032

#### LAMPSHADE : SIZES & CODE

#11 - 14 - 15cm

Code: 1325 + fabric code We propose more than 180 fabrics/materials/colors for lampshades



# LIGHTING COLLECTION

## EDFOU 1 #