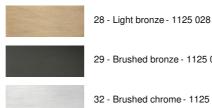

#### **AVAILABLE METAL FINISHES AND CODES**

29 - Brushed bronze - 1125 029

32 - Brushed chrome - 1125 032