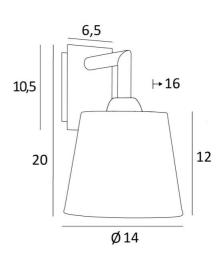

#### **OVERALL SIZES**

H20cm L14cm |→16cm

#### BASE

Plate : 6,5 x 10,5cm Box : 4,5 x 8,5 x 2cm

### LAMPSHADE : SIZES & CODE

Ø10 - 14 - 12cm

Code: 1125 + fabric code We propose more than 180 fabrics/materials/colors for lampshades