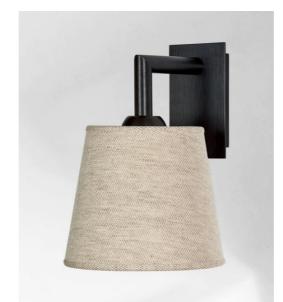

EDFOU 1 in brushed bronze with lampshade in Lin Bergen (fabric from category 2)

EDFOU 1 o is a small and simple wall light for a round conical lampshade She is harmonious and its elegance makes it easy to find a place for her in an interior This lamp, entirely in brass, is presented with beautiful finishes For the lampshade, which will create a warm atmosphere and a beautiful brightness, we suggest you to choose between many fabrics, materials and colors There is a larger model, see EDFOU 2 o

### LAMPSHADE : SIZES & CODE

Ø10 - 14 - 12cm

Code: 1125 + fabric code We propose more than 180 fabrics/materials/colors for lampshades