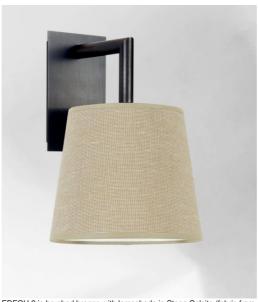

# EDFOU 2 o

EDFOU 2 in brushed bronze with lampshade in Stone Calcite (fabric from category 4)

**EDFOU 2 o** is a simple wall light with a round conical lampshade. It is well balanced and its elegance allows it to be easily integrated into an interior

This fixture is made of brass and comes in two sizes. She is available in a variety of beautiful finishes **EDFOU 2** can be placed upside down but only with lampshades from our **RAMOSE** range For the lampshade, which will create a warm atmosphere and a beautiful luminosity, we propose you to choose between many shapes, fabrics, materials and colors There is a smaller model, see EDFOU 1 o