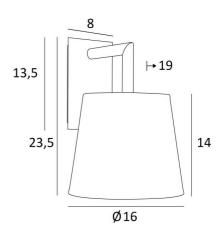

#### **OVERALL SIZES**

H23,5cm L16cm |→19cm

#### BASE

Plate : 8 x 13,5cm Box : 6 x 11,5 x 2cm