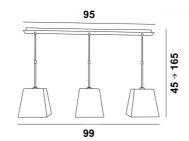

## **OVERALL SIZES**

H45→165cm L99 x 20cm

BASE: Plate 95 x 7,5cm Box 91 x 6 x 2,2cm

### **TECHNICAL DATA**

Three metal E27 fittings with ring Dimmable suspension Distance between fittings : 39,5cm Suspension adjustable in height during the installation On request : longer suspension tubes A fixing plate for the ceiling base (plan in PDF)