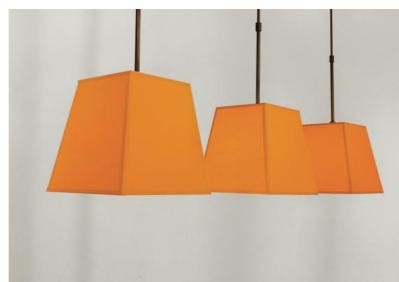

## **ARSINOE #**

**ARSINOE #** is a suspension with three square lampshades

This suspension consists of a beautiful and imposing ceiling base, which consists of a casing and a large decorative plate Three sets, height-adjustable tubes, for fitting lampshades

A beautiful suspension like the **ARSINOE** is much more than flipping a switch, it's about bringing color and warmth to your home. Choose carefully from our wide range of fabrics or materials to perfectly decorate this lamp and your home

This suspension can easily be placed above a rectangular table or worktop and is fully dimmable via an external dimmer

This suspension is also available with round conical lampshades

## LAMPSHADE : SIZES & CODE

#14 - 20 - 20cm (x3)

Code: 4316 + fabric code We propose more than 150 materials/colors for lampshades.