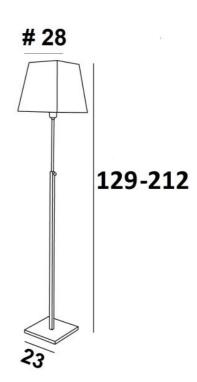

## **OVERALL SIZES**

H129→212cm #28cm

**BASE:** #23 x 2,5cm

## **TECHNICAL DATA**

One E27 fitting with ring. Floor light adjustable in height A foot switch on the cable (standard). A foot dimmer on the cable (option)