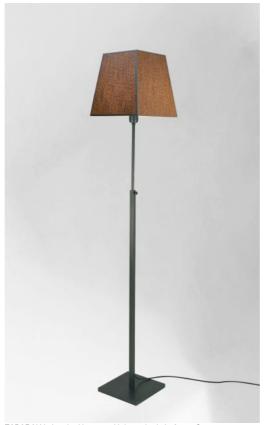

## ZABARAH#

ZABARAH # is a floor light with square lampshade. This magnificent floor light is very modern thanks to its timeless and sober design, and can be easily integrated into any decor

One of the main assets of this lamp is its height adjustment which allows it to be varied over a distance of more than 80cm, allowing different and unexpected atmospheres

Mounted on a solid and heavy base for exceptional stability, this lamp is made of solid brass, this floor light is endowed with remarkable finishes

To make the lampshade that will creating a beautiful warm atmosphere, we offer you a large choice of colours, fabrics and materials. This luminaire is presented with different shaped lampshades