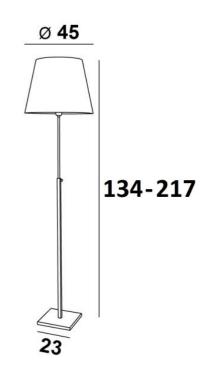

# ZABARAH o







### ZABARAH o is a floor light with round conical lampshade

This magnificent floor light is very modern thanks to its timeless and sober design, and can be easily integrated into any decor. One of the main assets of this lamp is its height adjustment which allows it to be varied over a distance of more than 80cm, allowing different and unexpected atmospheres Mounted on a solid and heavy base for exceptional stability, this lamp is made of solid brass, this floor light is endowed with remarkable finishes. To make the lampshade that will filter the light of the bulb while creating a beautiful warm atmosphere, we offer you a large choice of colours, fabrics and materials. This luminaire is presented with different shaped lampshades

## **OVERALL SIZES**

H134→217cm Ø45cm

**BASE:** #23 x 2