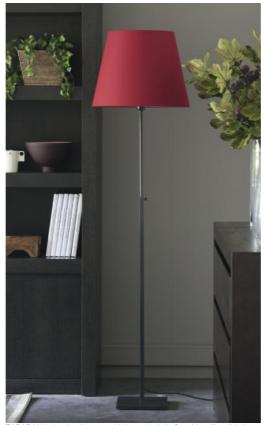

### ZABARAH o is a floor light with round conical lampshade

This magnificent floor light is very modern thanks to its timeless and sober design, and can be easily integrated into any decor. One of the main assets of this lamp is its height adjustment which allows it to be varied over a distance of more than 80cm, allowing different and unexpected atmospheres Mounted on a solid and heavy base for exceptional stability, this lamp is made of solid brass, this floor light is endowed with remarkable finishes. To make the lampshade that will filter the light of the bulb while creating a beautiful warm atmosphere, we offer you a large choice of colours, fabrics and materials. This luminaire is presented with different shaped lampshades